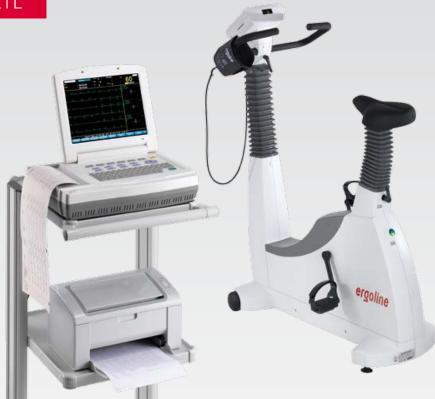

# HIGH-END 12-CHANNEL ELECTROCARDIOGRAPH FOR RESTING AND STRESS ECG

### **DIGITAL 12-CHANNEL ELECTROCARDIOGRAPH** WITH LARGE 12" COLOR TOUCHSCREEN IDEAL FOR REST AND STRESS ECG

#### **PERFORMANCE FEATURES**

The KES-121L is a high-end 12-channel ECG device which is equipped with a 216-mm thermal printer. Informative stress ECG examinations can be easily performed using the KES-121L. The large 12.1" color touchscreen display is used for easy entry of patient data and accurate display of all 12 ECG leads, even during stress. The KES-121L supports 5 languages: ENG/FR/ GER/SP/ITA. Various recording formats from 3-channel to 12-channel are available; these can be selected in the automatic recording mode. ECGs may be saved on various media such as, for example, a USB stick or on the network (option). Clear ECG printouts are possible either via the integrated thermal printer or via a connected HP laser printer.