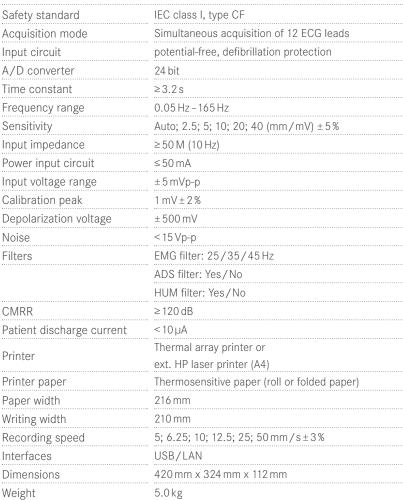

#### **TECHNICAL DATA**

EXTREMITY

**CLAMP ELECTRODES** 

CHEST WALL SUCTION ELECTRODES