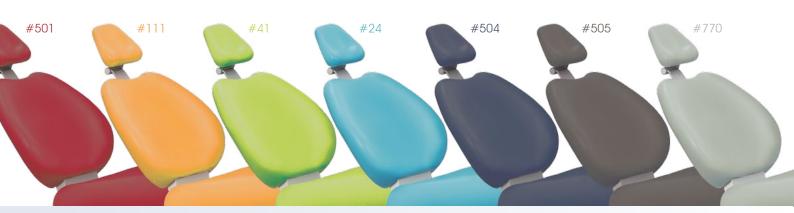

#### Sky

Completes the design of your studio selecting the most appropriate leather color.