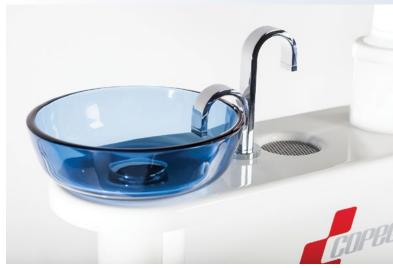

# Cuspidor

The glass or ceramic cuspidor can be fixed or mobile; Choose from many colors for a touch of vitality to your dental unit. The cuspidor is removable for a complete cleaning.