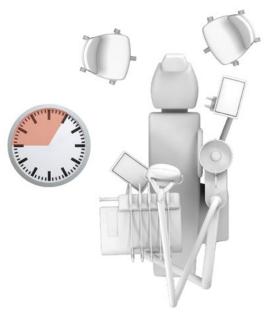

## Working positions

The Opportunity Compact is designed to offer maximum freedom for medical staff in every clinical situation.