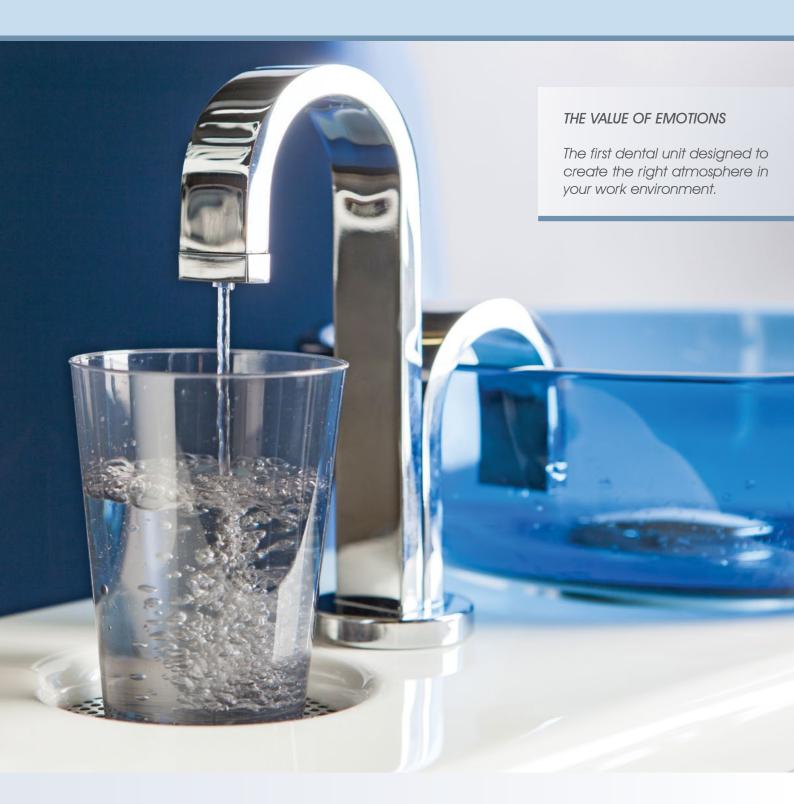

# Cuspidor

The glass or ceramic cuspidor can be fixed or mobile; Choose from many colors for a touch of vitality to your dental unit. The cuspidor is removable for a complete cleaning.