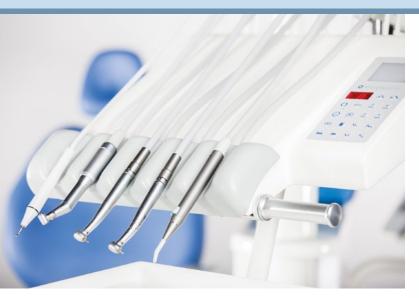

#### Board

The mechanics of the instrument is designed to increase maneuverability and eliminate the tension exerted on the wrist of the doctor for total comfort. As an alternative, the tablet may be produced with hanging hoses.

Easy removal of the film allows you to change the look of your meeting when you want and how you want without incurring excessive costs.

Compact and easy to handle, the assistant's module allows you to fit comfortably up to 5 instruments. The console (optional) controls intuitively all the functions of the unit and is combined with a practical and spacious tray.