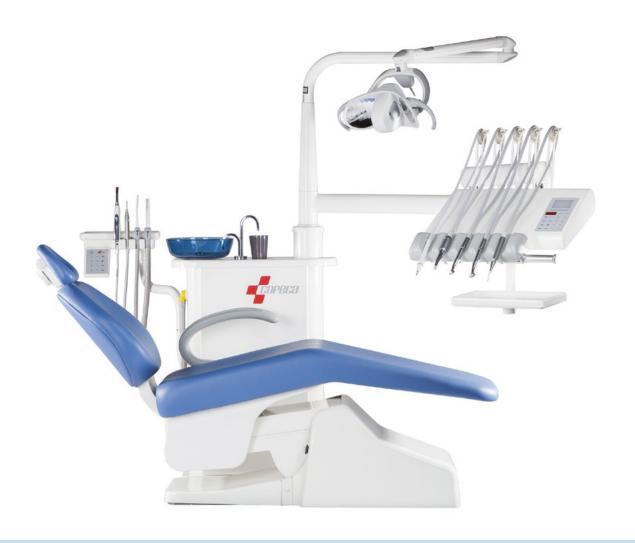

#### Board

The mechanics of the instrument is designed to increase maneuverability and eliminate the tension exerted on the wrist of the doctor for total comfort. As an alternative, the tablet may be produced with hanging hoses.

The instruments, while remaining out of sight of the patient, help to create a more relaxed atmosphere.

# Cuspidor

The glass or ceramic cuspidor can be fixed or mobile; Choose from many colors for a touch of vitality to your dental unit. The cuspidor is removable for a complete cleaning.

Easy removal of the film allows you to change the look of your meeting when you want and how you want without incurring excessive costs.

Compact and easy to handle, the assistant's module allows you to fit comfortably up to 5 instruments. The console (optional) controls intuitively all the functions of the unit and is combined with a practical and spacious tray.