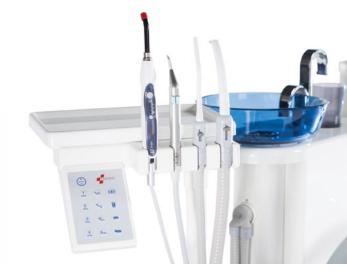

#### Board

The mechanics of the instrument is designed to increase maneuverability and eliminate the tension exerted on the wrist of the doctor for total comfort. As an alternative, the tablet may be produced with hanging hoses.

The instruments, while remaining out of sight of the patient, help to create a more relaxed atmosphere.

Easy removal of the film allows you to change the look of your meeting when you want and how you want without incurring excessive costs.

Compact and easy to handle, the assistant's module allows you to fit comfortably up to 5 instruments. The console (optional) controls intuitively all the functions of the unit and is combined with a practical and spacious tray.