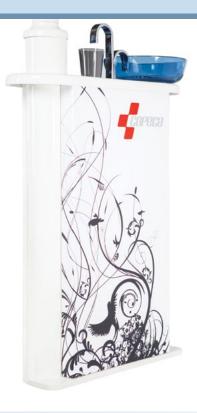

#### Customization

Dress up the dental unit with the livery you like best or most appropriate to the study in which it is inserted. You decide to have images suitable for children or relaxing scenery.

Through high-resolution printing on vinyl laminate we have the ability to customize your dental unit according to your tastes.

Easy removal of the film allows you to change the look of your meeting when you want and how you want without incurring excessive costs.

Compact and easy to handle, the assistant's module allows you to fit comfortably up to 5 instruments. The console (optional) controls intuitively all the functions of the unit and is combined with a practical and spacious tray.