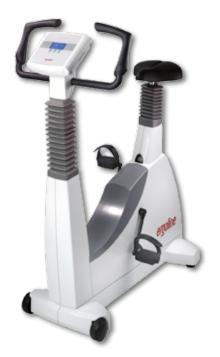

- incl. 3-D vector cardiogram
- incl. GDT interface for office data processing system
- ⊕ Ergometry software (option)
- (b) USB version with power supply via USB
- WiFi version (optional) with power supply via rechargeable LiPo battery

Any desired amount of patient data and ECG recordings are automatically stored centrally and can be displayed at any time on any PC within the inhouse network and printed on any conventional printer.

The software module ergometry including continuous saving of the entire ECG with HRV evaluation and the automatic control of the ergometer via the PC are available as an option for an additional charge. Most of the bicycle and reclining ergometers currently available on the medical device market have already been preconfigured in the software.