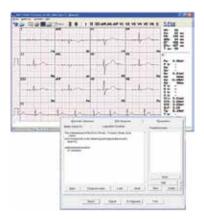

MEASUREMENT/INTERPRETATION

3-D VECTOR ECG

AUTOM. ERGOMETER CONTROL

| TECHNICAL DATA           |                           |
|--------------------------|---------------------------|
| Sampling rate            | 2000 samples/s            |
| Resolution               | 24 bit                    |
| Number of channels       | 12                        |
| Input impedance          | >10 MΩ                    |
| Patient protection       | IEC 601                   |
| Defibrillator protection | 5 kV (1 kV/ms)            |
| Common mode rejection    | >120 dB                   |
| Filters                  | 35/50/60/100/120 Hz       |
| Time constant            | 3.2 s                     |
| Linearity error          | <0.5%, <1/2LSB            |
| Polarization voltage     | ± 400 mV                  |
| ECG leads                | 12 Standard/Cabrera/Frank |
| Dimensions               | 131 x 73 x 25 mm          |
| Weight                   | USB: 140 g/WiFi: 160 g    |

The basic version KEC-1000 includes the most important functions which must be separately purchased in the case of most suppliers including, for example, network function, emergency ECG, 3-D vector ECG, ECG comparison and many others.