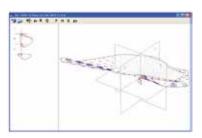

- incl. 3-D vector cardiogram
- incl. GDT interface for office data processing system
- ⊕ Ergometry software (option)
- (b) USB version with power supply via USB
- WiFi version (optional) with power supply via rechargeable LiPo battery

MEASUREMENT/INTERPRETATION

3-D VECTOR ECG

AUTOM. ERGOMETER CONTROL

| TECHNICAL DATA           |                           |
|--------------------------|---------------------------|
| Sampling rate            | 2000 samples/s            |
| Resolution               | 24 bit                    |
| Number of channels       | 12                        |
| Input impedance          | >10 MΩ                    |
| Patient protection       | IEC 601                   |
| Defibrillator protection | 5 kV (1 kV/ms)            |
| Common mode rejection    | >120 dB                   |
| Filters                  | 35/50/60/100/120 Hz       |
| Time constant            | 3.2 s                     |
| Linearity error          | <0.5%, <1/2LSB            |
| Polarization voltage     | ± 400 mV                  |
| ECG leads                | 12 Standard/Cabrera/Frank |
| Dimensions               | 131 x 73 x 25 mm          |
| Weight                   | USB: 140 g/WiFi: 160 g    |