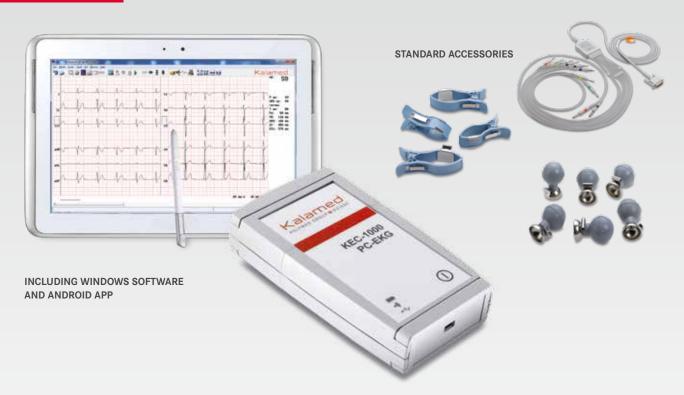

## **HIGH-QUALITY 12-CHANNEL PC-ECG SYSTEM**

WITH USB OR WIFI CONNECTION

#### **PERFORMANCE FEATURES**

- (European quality standard
- ⊖ Simultaneous acquisition of 12 ECG leads
- (Example 2) Leads: Standard / Cabrera / Nehb / Frank
- ECG measurement and interpretation
- (b) Very easy installation within 5 minutes
- (b) User-friendly Windows network software

- incl. 3-D vector cardiogram
- incl. GDT interface for office data processing system
- ⊕ Ergometry software (option)
- (b) USB version with power supply via USB
- WiFi version (optional) with power supply via rechargeable LiPo battery

#### PERFORMANCE FEATURES

The KEC-1000 PC-ECG system can be installed very easily and quickly on any Windows office network. It can be connected to a PC via a conventional USB cable as well as via WiFi. Patient database and interfaces, e.g. GDT/HL7 to the office/hospital EDP system are likewise standard features, as is the easy integration into existing network environments.